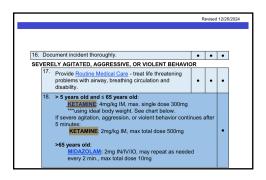

## **Behavioral Emergencies**

- Ketamine dosing for ADULTS and POST-PUBESCENT PEDIATRICS will now be based on Ideal Body Weight
- IBW is estimated using height and gender, not weight
- Pre-pubescent pediatrics who exceed the maximum weight on the pediatric table should receive the table maximum
- Post-pubescent pediatrics who exceed the maximum weight on the pediatric table should receive adult-based dosing

## Rationale

- Ketamine dosing recommendations are based on IBW per pharmacy guidance
- · Easier for EMS providers to estimate height when compared to weight
- Smaller doses and maximum doses are safer for patient
- · IBW dosing reduces patient risk and therefore liability for EMS providers